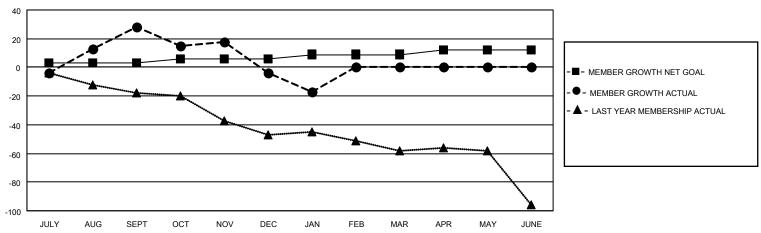

## GOALS AND ACTUAL MEMBERS CUMULATIVE

| DROPPED CLUBS: 1 |     | 26 CLUBS OF 61 ADDED 1 OR<br>MORE NEW MEMBERS | GENDER DISTRIBUTION                 |                                |  |
|------------------|-----|-----------------------------------------------|-------------------------------------|--------------------------------|--|
|                  |     |                                               | MALE<br>FEMALE                      | 1,324 (75.40%)<br>432 (24.60%) |  |
| DROPPED MEMBERS  |     |                                               | NON BINARY PREFER NOT TO ANSWER     | 0 (0.00%)<br>0 (0.00%)         |  |
| DECEASED         | 29  |                                               | THE ENTION TO ANSWER                | 0 (0.0070)                     |  |
| CLUB CANCELLED   | 6   | CLICK HERE FOR CUMULATIVE                     | TOTAL FAMILY UNIT MEMBERS           | 277                            |  |
| OTHER            | 75  | MEMBERSHIP DATA                               |                                     |                                |  |
| TOTAL            | 110 |                                               | FAMILY MEMBERS PAYING HALF DUES 141 |                                |  |
|                  |     |                                               |                                     |                                |  |